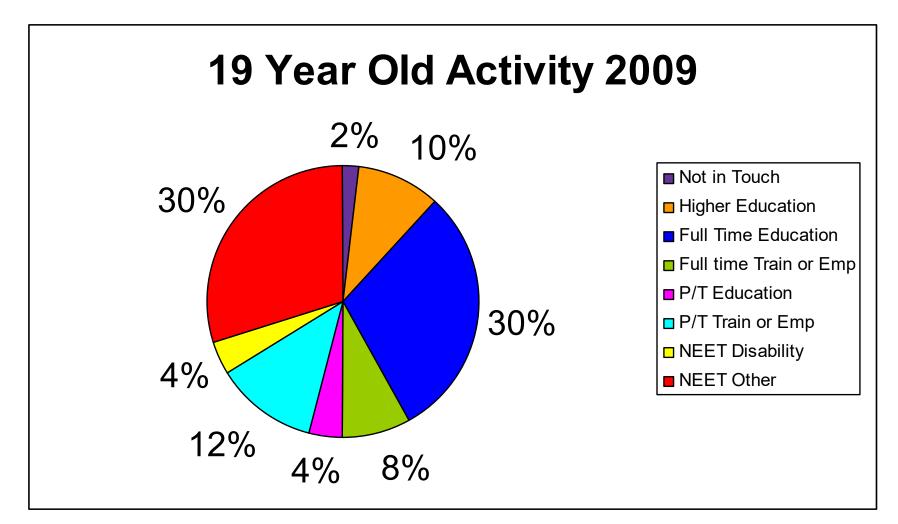

#### Appendix 2

The 2009/10 cohort is 80 and these charts represent 50 young people who have reached 19 years to date as at 30<sup>th</sup> September 2009.

### OC3 Activity on 19<sup>th</sup> Birthday 2009/10

Cohort Summary as at 30<sup>th</sup> September 2009

OC3 Activity on 19th Birthday 2009/10