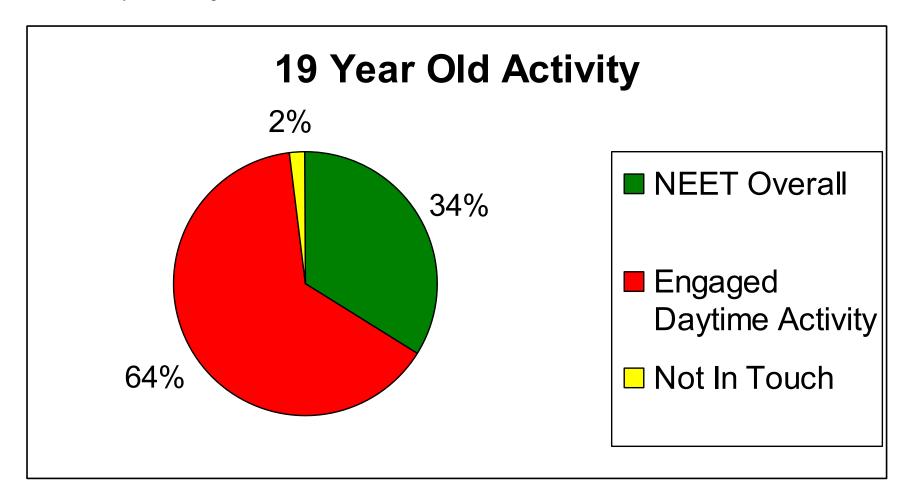

### OC3 Activity on 19<sup>th</sup> Birthday 2009/10

Cohort Summary as at 30<sup>th</sup> September 2009

OC3 Activity on 19th Birthday 2009/10