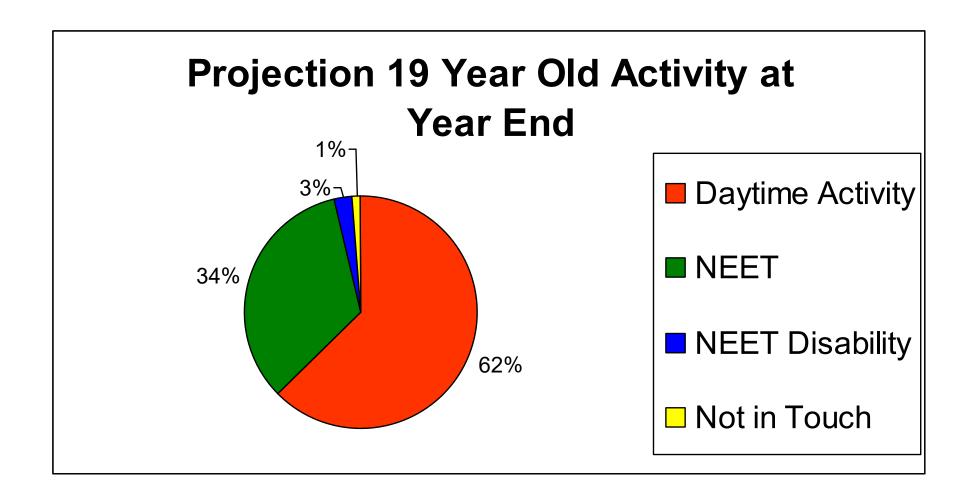

### OC3 Activity on 19<sup>th</sup> Birthday 2009/10

Cohort Summary as at 30<sup>th</sup> September 2009

OC3 Activity on 19th Birthday 2009/10